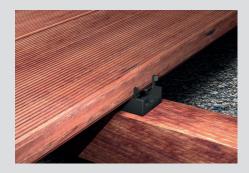

The spacer FTA-IPW/-IPA ensures aquick and invisible installation of decking boards providing a width between 120 – 150 mm. At the same time, an uniform installation pattern is guaranteed. About 15 – 20 pieces are needed per m², depending on board width.

## ADVANTAGES AT A GLANCE

- Wood protection built right in, because of ventilation under the boards.
- Invisible fixation and variable adjustments depending on the board width.
- Uniform installation pattern. Distance between the boards is 5 mm.
- Special geometry relieves the decking structure of stresses, and therefore considerably minimizes the risk of shearing the screws.