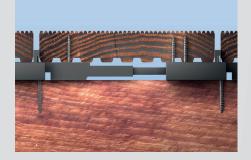

The spacer FTA-IPW/-IPA ensures aquick and invisible installation of decking boards providing a width between 120 – 150 mm. At the same time, an uniform installation pattern is guaranteed. About 15 – 20 pieces are needed per m², depending on board width.

## ADVANTAGES AT A GLANCE

- Wood protection built right in, because of ventilation under the boards.
- Invisible fixation and variable adjustments depending on the board width.
- Uniform installation pattern. Distance between the boards is 5 mm.
- Special geometry relieves the decking structure of stresses, and therefore considerably minimizes the risk of shearing the screws.