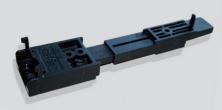

## Invisible fastening.

| Spacer FTA-IPW /-IPA – The professional solution for the invisible fixation of ungrooved boards |          |                                                                                                                              |                     |
|-------------------------------------------------------------------------------------------------|----------|------------------------------------------------------------------------------------------------------------------------------|---------------------|
| Item                                                                                            | Art. No. | Description                                                                                                                  | Sales unit<br>[pcs] |
| FTA-IPW 120 – 150 mm                                                                            | 539879   | For Wood support rail with stainless steel screws C1 black 4 x 30 mm                                                         | 50                  |
| FTA-IPA 120 – 150 mm                                                                            | 539880   | For Aluminium support rail with stainless steel screws C1 black 4 x 30 mm and stainless steel drilling screws A2 3,9 x 19 mm | 50                  |

The spacer FTA-IPW/-IPA ensures aquick and invisible installation of decking boards providing a width between 120 – 150 mm. At the same time, an uniform installation pattern is guaranteed. About 15 – 20 pieces are needed per m², depending on board width.