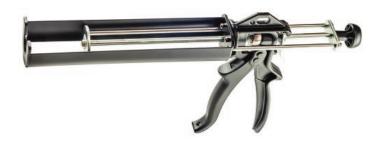

# R-GUN Dispenser Gun 175 - 310 ml

Professional dispensing system for resin anchors in foil packaging

#### Features and benefits

- · Fast and effortless resin injection
- Convenient dispensing tool for a range of situations
- Type of gun used for anchoring strictly depends on the type of cartridge
- Robust design for all jobsite conditions

### **Applications**

- Dispenser gun suitable for 175ml, 280ml, 300ml, 310ml cartridges
- Manual operation no need for external power supply
- For use in a wide range of fastening applications in concrete and solid masonry structures