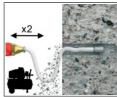

## Installation guide

- 1. Drill hole to the required diameter and depth for stud size being used.
- 2. Before inserting anchor, clean inside of hole by commpresed air starting from the drill holle botton. Blow the hole at least twice by compressed air at minimum 6 bar.
- 3. Choose extensions and brushes to the selected depth and diameter of the hole, then combine them into one set.
- 4. Connect the drill set with the SDS tip.
- 5. Clean the hole twice with a prepared brush set.
- 6. Clean the hole again with compressed air.