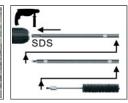

## Installation guide

- 1. Drill hole to the required diameter and depth for stud size being used.
- 2. Before inserting anchor, clean inside of hole by commpresed air starting from the drill holle botton. Blow the hole at least twice by compressed air at minimum 6 bar.
- 3. Choose extensions and brushes to the selected depth and diameter of the hole, then combine them into one set.
- 4. Connect the drill set with the SDS tip.
- 5. Clean the hole twice with a prepared brush set.
- 6. Clean the hole again with compressed air.