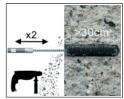

## Installation guide

- 1. Drill hole to the required diameter and depth for stud size being used.
- 2. Before inserting anchor, clean inside of hole by commpresed air starting from the drill holle botton. Blow the hole at least twice by compressed air at minimum 6 bar.
- 3. Choose extensions and brushes to the selected depth and diameter of the hole, then combine them into one set.
- 4. Connect the drill set with the SDS tip.
- 5. Clean the hole twice with a prepared brush set.
- 6. Clean the hole again with compressed air.