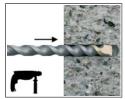

## Installation guide

- 1. Drill hole to the required diameter and depth for stud size being used.
- 2. Before inserting anchor, clean inside of hole by commpresed air starting from the drill holle botton. Blow the hole at least twice by compressed air at minimum 6 bar.
- 3. Choose extensions and brushes to the selected depth and diameter of the hole, then combine them into one set.
- 4. Connect the drill set with the SDS tip.
- 5. Clean the hole twice with a prepared brush set.
- 6. Clean the hole again with compressed air.